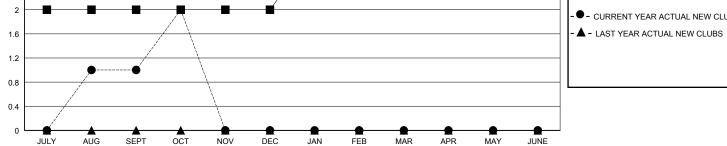

## MONTHLY MEMBERSHIP PROGRESS REPORT

District 21 N

Results as of: 10/31/2023

| GMT:          |               | LOC         | ATION ARIZONA |                       |                        |                         | GMT CA                                             |  |
|---------------|---------------|-------------|---------------|-----------------------|------------------------|-------------------------|----------------------------------------------------|--|
|               | Clubs         |             |               | Members               |                        |                         |                                                    |  |
|               | RESULTS FOR   | R 2023-2024 |               | RESULTS FOR 2023-2024 |                        |                         |                                                    |  |
| QUARTER       | NEW CLUB GOAL | NEW CLUBS   | DROPPED CLUBS | QUARTER               | BER GROWTH NET<br>GOAL | MEMBER GROWTH<br>ACTUAL | DROPPED<br>MEMBERS ACTUAL<br>(including transfers) |  |
| JULY/AUG/SEPT | 2             | 1           | 0             | JULY/AUG/SEPT         | 30                     | 93                      | 68                                                 |  |
| OCT/NOV/DEC   | 0             | 1           | 0             | OCT/NOV/DEC           | 30                     | 34                      | 13                                                 |  |
| JAN/FEB/MAR   | 1             | 0           | 0             | JAN/FEB/MAR           | 30                     | 0                       | 0                                                  |  |
| APR/MAY/JUNE  | 0             | 0           | 0             | APR/MAY/JUNE          | 35                     | 0                       | 0                                                  |  |
|               | GOALS         | AND ACTUA   | L NEW CLUBS C | UMULATIVE             |                        |                         |                                                    |  |
| 2.8           |               |             | ₽             | -                     |                        |                         |                                                    |  |
| 2.4           |               |             |               |                       |                        | -∎- CURRENT YEAR GO     | DALS FOR NEW CLUBS                                 |  |
| 2             |               |             |               |                       |                        | - • - CURRENT YEAR AG   |                                                    |  |