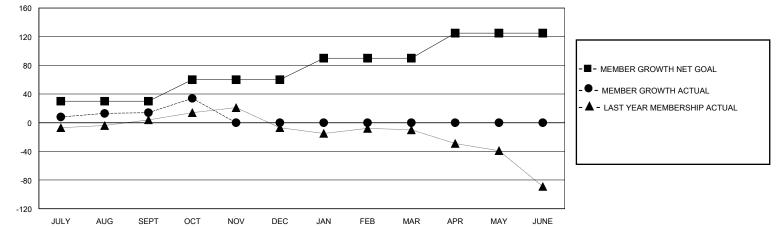

## MONTHLY MEMBERSHIP PROGRESS REPORT

District 21 N

Results as of: 10/31/2023

| GMT:          |               | LOC         | ATION ARIZONA |                       |                        |                         | GMT CA                                             |  |
|---------------|---------------|-------------|---------------|-----------------------|------------------------|-------------------------|----------------------------------------------------|--|
|               | Clubs         |             |               | Members               |                        |                         |                                                    |  |
|               | RESULTS FOR   | R 2023-2024 |               | RESULTS FOR 2023-2024 |                        |                         |                                                    |  |
| QUARTER       | NEW CLUB GOAL | NEW CLUBS   | DROPPED CLUBS | QUARTER               | BER GROWTH NET<br>GOAL | MEMBER GROWTH<br>ACTUAL | DROPPED<br>MEMBERS ACTUAL<br>(including transfers) |  |
| JULY/AUG/SEPT | 2             | 1           | 0             | JULY/AUG/SEPT         | 30                     | 93                      | 68                                                 |  |
| OCT/NOV/DEC   | 0             | 1           | 0             | OCT/NOV/DEC           | 30                     | 34                      | 13                                                 |  |
| JAN/FEB/MAR   | 1             | 0           | 0             | JAN/FEB/MAR           | 30                     | 0                       | 0                                                  |  |
| APR/MAY/JUNE  | 0             | 0           | 0             | APR/MAY/JUNE          | 35                     | 0                       | 0                                                  |  |
|               | GOALS         | AND ACTUA   | L NEW CLUBS C | UMULATIVE             |                        |                         |                                                    |  |
| 2.8           |               |             | ₽             | -                     |                        |                         |                                                    |  |
| 2.4           |               |             |               |                       |                        | -∎- CURRENT YEAR GO     | DALS FOR NEW CLUBS                                 |  |
| 2             |               |             |               |                       |                        | - • - CURRENT YEAR AG   |                                                    |  |